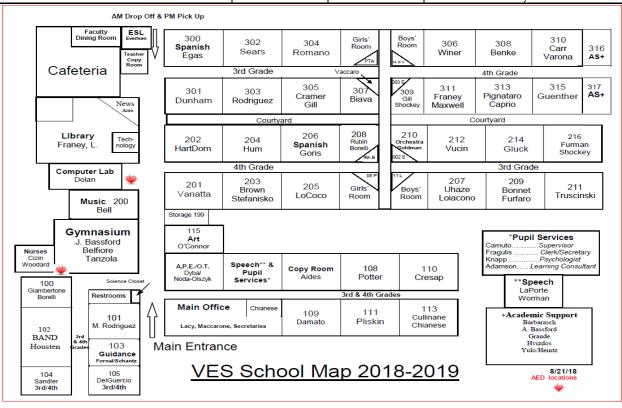

## RELATED ARTS & COMMUNITY RESOURCE FAIR 6:00-6:30 PM

| Program                                   | 9/24 | 9/27                            | Location                     |
|-------------------------------------------|------|---------------------------------|------------------------------|
| Art -Mrs. O'Connor                        | X    | (Informational flyer available) | Art Room (115)               |
| Band -Ms. Housten                         |      | X                               | Current Band Room            |
| Media Center - Mrs. Franey                | X    | (Informational flyer available) | Media Center                 |
| Music/Chorus-Dr. Bell                     | X    | X                               | Music Room (200)             |
| Orchestra -Mrs. Goldman                   |      | X                               | Current Band Room            |
| Pupil Services -Ms. Adamson/Mrs. Knapp    | X    | X                               | CST Suite                    |
| Spanish - Senora Goris                    | X    |                                 | Room 206                     |
| Spanish - Senora Egas                     |      | X                               | Room 300                     |
| OT—Mrs. Noda-Olszyk                       | X    |                                 | Foyer                        |
| Technology - Mr. Dolan                    | X    | (Informational flyer available) | Computer Lab                 |
| ESL-Ms. Evertsen                          | X    | X                               | Foyer                        |
| Guidance-Mrs. Fornal/Mrs. Schantz         | X    | X                               | Room 103                     |
| Health Office—Mrs. Cizin                  | X    | X                               | Foyer near the Health Office |
| PE/Health - Tanzola/Bassford and Belfiore | X    | X                               | Foyer                        |
| Speech -Ms. LaPorte/Mrs. Worman           | X    | X                               | Foyer                        |
| Chartwells Food Services                  | X    | X                               | Foyer                        |
| Boy Scouts                                | X    |                                 | Foyer                        |
| Girl Scouts                               | X    | X                               | Foyer                        |
| Montgomery Township Health Dept.          | X    | X                               | Foyer                        |
| PTA and SEPTA                             | X    | X                               | Foyer                        |